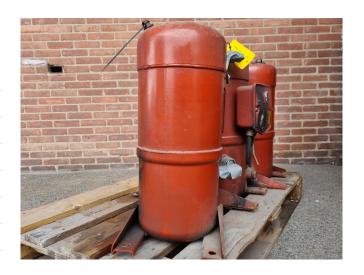

#### Used Trane CSHS100K0E00

Used Trane CSHS100K0E00 hermetic scroll compressor on Freon with a sight glass. The compressor has a displacement of 29,0 m<sup>3</sup>/h. Capacity based on the use of Freon type: R407C. \*Why choose for HOSBV? Were not only the largest used refrigeration specialist in Europe, but also, we deliver all equipment including an extensive test, warranty and industrial cleaning. \*Optional we can also perform a new paint job and arrange the logistics.