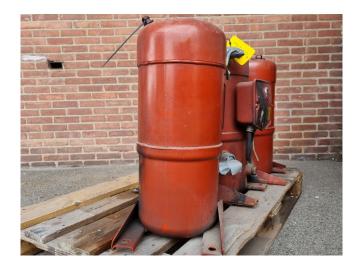

#### Used Trane CSHS100K0E00

Used Trane CSHS100K0E00 hermetic scroll compressor on Freon with a sight glass. The compressor has a displacement of 29,0 m<sup>3</sup>/h. Capacity based on the use of Freon type: R407C. \*Why choose for HOSBV? Were not only the largest used refrigeration specialist in Europe, but also, we deliver all equipment including an extensive test, warranty and industrial cleaning. \*Optional we can also perform a new paint job and arrange the logistics.