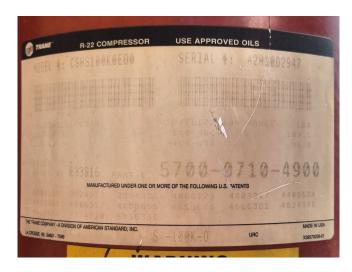

# Trane CSHS100K0E00

## **Specifications**

| Marka                                           | Trane          |
|-------------------------------------------------|----------------|
| Тур                                             | CSHS100K0E00   |
| Czynnik chłodzący                               | Freon          |
| kW at $+10^{\circ}\text{C}/+40^{\circ}\text{C}$ | 38,0           |
| kW at 0°C/+40°C                                 | 25,9           |
| kW at -5ºC/+40ºC                                | 20,9           |
| kW at -10°C/+40°C                               | 16,7           |
| kW at -20°C/+40°C                               | 10,0           |
| Okno widokowe                                   | ✓              |
| m3 / h                                          | 29,0           |
| Waga kg.                                        | 80             |
| Rozmiary                                        | 390x300x600 mm |
|                                                 | (LxWxH)        |
| Stock                                           | 3              |